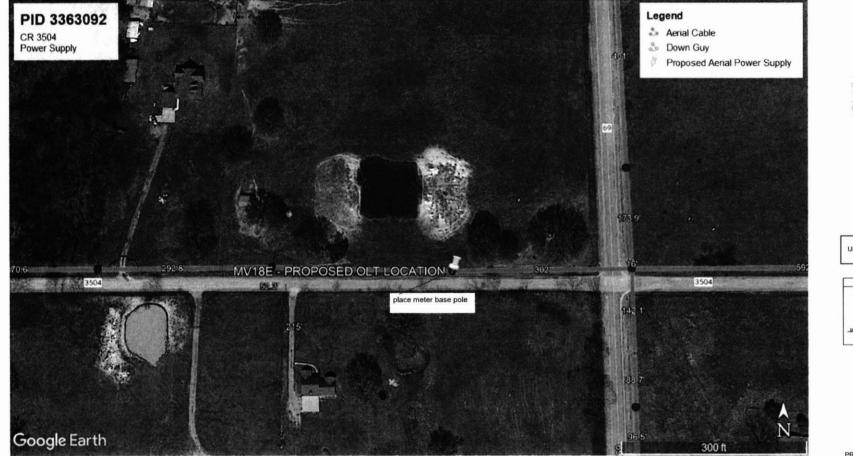

## Aerial and / or Ground Mount Power Supply Project PID 3363092

Greetings,

Spectrum/Charter is requesting permission to construct and placement of meter base pole or ground mount meter base which may consist of either or both underground and aerial attachment to new meter base pole (approx. 12' tall from ground) or ground mount meter base. This request is for placement on county road 3504 which is located in Hopkins County, Texas.

Site location map and google plans are enclosed. The construction plans detail the proposed work.

If you have any questions, please contact me at any time.

Sincerely,

Jason Kennedy Project Coordinator jason.kennedy@charter.com Phone 903-513-2738

## **Spectrum**

Hopkins County Road Power Supply

Project consist of approximately: approx. 8'-10' coax aerial drop to newly placed meter base pole with meter for power supply.